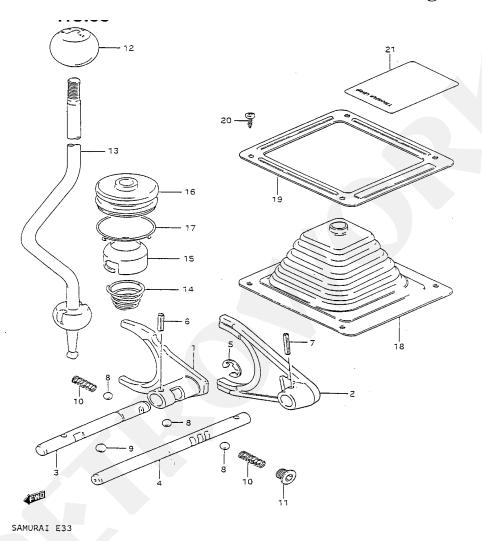

## Transfer Case Shifter and Shift Forks Figure 30

## **Technical Note:**

To change out the shift pattern of the T-Case to a Split "H" pattern it requires machining of Part 3. Then welding in of a Spacer. The Split "H" pattern gives you the option of both 2wd Hi and 2wd Low and 4Hi/4Lo. The 2wd Low option is a great option for mild offroading as it creates less stress on the drivetrain, thus reducing the chances of breaking anything. And it allows you to control the car better. Petroworks can do this for you, all our GRS T-Cases come with the Split "H" pattern.