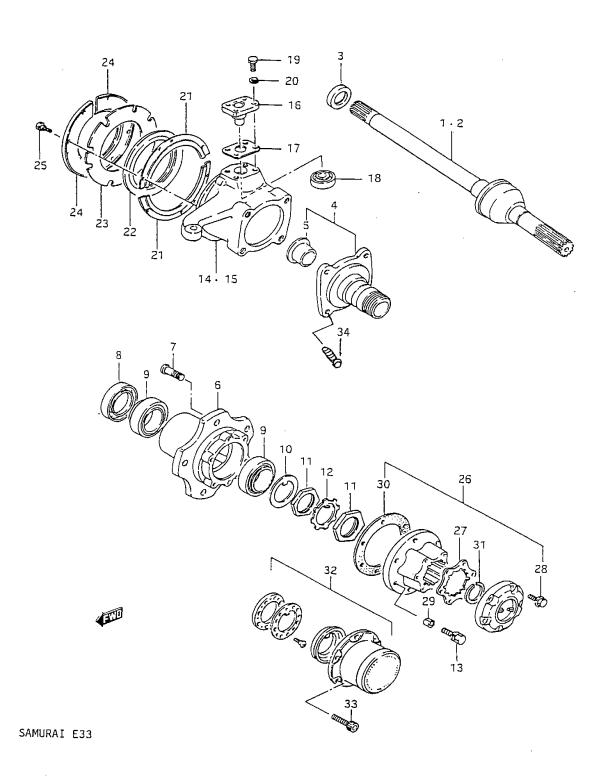

## Front Axle Figure 48

## **Technical Note**

Suzuki uses ASIAN hubs, one of the best mass-produced hub in the world. There is no need to replace them with anything else.

We also sell individual parts for your front Axle.

NOTE: New OEM front axle shafts are no longer available from Suzuki. Check with us on the availability of used axle shafts. There are heavy duty units available.

When doing a lift on your Samurai we do not recommend using any tire larger then a 31" tire. The Birfield joint on the front axle shaft is the weakest point and is very prone to breakage.

Petroworks Front Axle Rebuild Kit